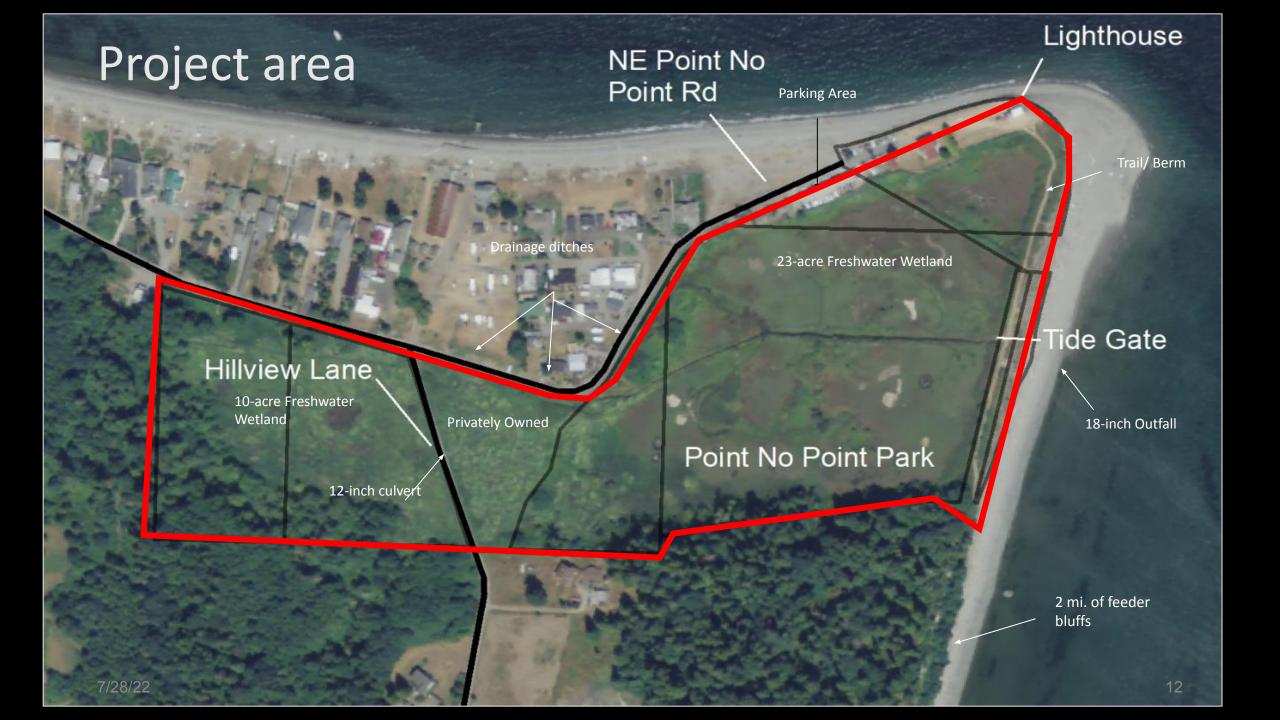

d Bird Count* **TOMORROW**, 12/9, 9am - meet at the Lighthouse

Community Meeting #12

FIRST ONE OF THE NEW YEAR!

Thursday, Jan 26<sup>th</sup>, 5pm – GHCC or Zoom



https://www.midsoundfisheries.org/project/project-pfile-point-no-point/

Past Meeting Notes

Agenda, Slides

Agenda, Slides

Agenda

Agenda, Slides

Agenda, Slides

Agenda, Slides

Agenda, Data

Presentation, Q&A

January 27, 2022

February 24, 2022

March 31, 2022

April 28, 2022

May 25, 2022

June 30, 2022

July 28, 2022

August 25 2022

### **Estuary Restoration Shorts:**

2:02 - ESRP (Funding for PNP)

2:05 - <u>Smith Island Tide Returns</u> (2018 in Snohomish County to the E)

6:26 <u>Duckabush Estuary Restoration plans</u> (to the South)

2:28 - Willapa Bay Estuary Restoration (2009: near Long Beach to the SW)