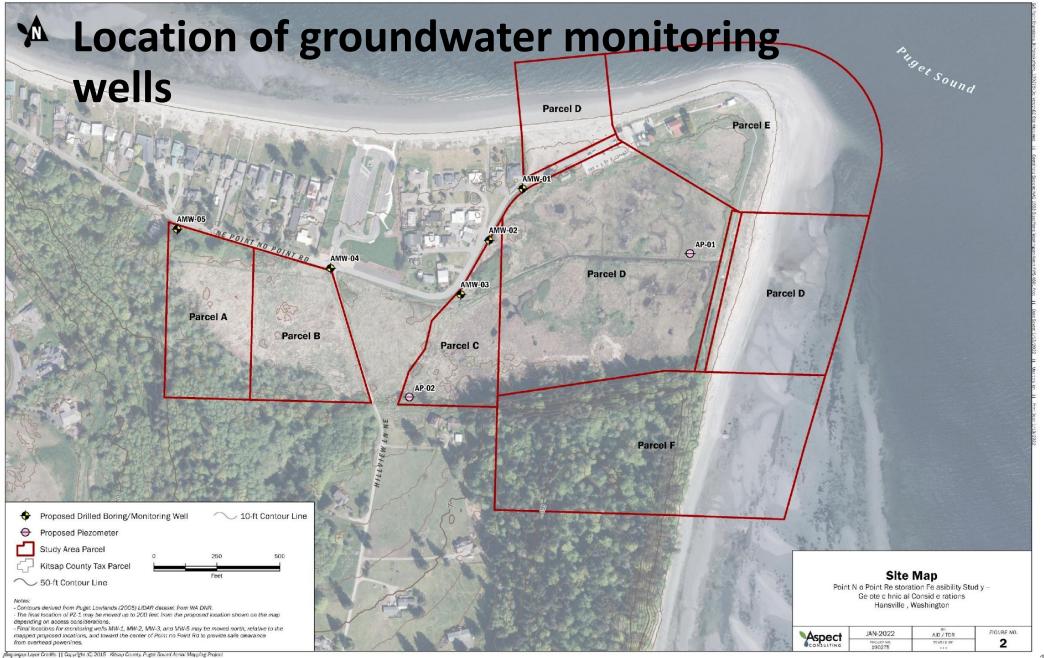

ard Bird Count* **TOMORROW**, 12/9, 9am - meet at the Lighthouse

Community Meeting #12

FIRST ONE OF THE NEW YEAR!

Thursday, Jan 26<sup>th</sup>, 5pm – GHCC or Zoom



https://www.midsoundfisheries.org/project/project-pfile-point-no-point/

Past Meeting Notes

Agenda, Slides

Agenda, Slides

Agenda

Agenda, Slides

Agenda, Slides

Agenda, Slides

Agenda, Data

Presentation, Q&A

January 27, 2022

February 24, 2022

March 31, 2022

April 28, 2022

May 25, 2022

June 30, 2022

July 28, 2022

August 25 2022

### **Estuary Restoration Shorts:**

2:02 - ESRP (Funding for PNP)

2:05 - <u>Smith Island Tide Returns</u> (2018 in Snohomish County to the E)

6:26 <u>Duckabush Estuary Restoration plans</u> (to the South)

2:28 - Willapa Bay Estuary Restoration (2009: near Long Beach to the SW)