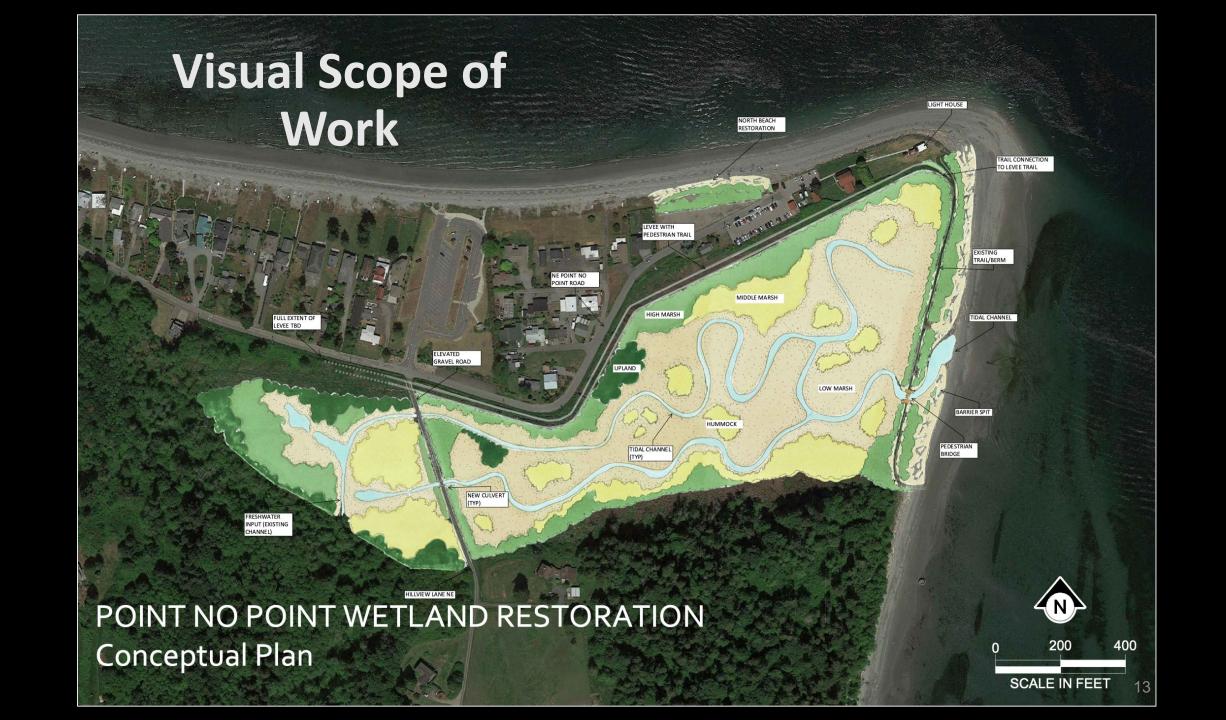

Bird Count* **TOMORROW**, 12/9, 9am - meet at the Lighthouse

Community Meeting #12

FIRST ONE OF THE NEW YEAR!

Thursday, Jan 26<sup>th</sup>, 5pm – GHCC or Zoom



https://www.midsoundfisheries.org/project/project-pfile-point-no-point/

Past Meeting Notes

Agenda, Slides

Agenda, Slides

Agenda

Agenda, Slides

Agenda, Slides

Agenda, Slides

Agenda, Data

Presentation, Q&A

January 27, 2022

February 24, 2022

March 31, 2022

April 28, 2022

May 25, 2022

June 30, 2022

July 28, 2022

August 25 2022

### **Estuary Restoration Shorts:**

2:02 - ESRP (Funding for PNP)

2:05 - <u>Smith Island Tide Returns</u> (2018 in Snohomish County to the E)

6:26 <u>Duckabush Estuary Restoration plans</u> (to the South)

2:28 - Willapa Bay Estuary Restoration (2009: near Long Beach to the SW)