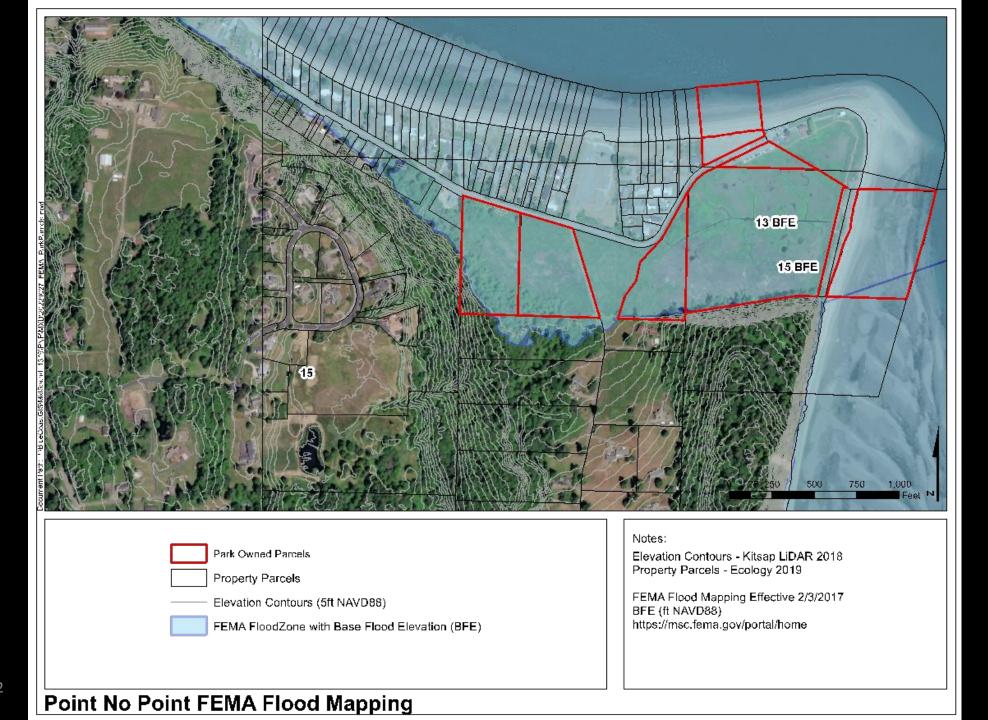

kyard Bird Count* **TOMORROW**, 12/9, 9am - meet at the Lighthouse

Community Meeting #12

FIRST ONE OF THE NEW YEAR!

Thursday, Jan 26<sup>th</sup>, 5pm – GHCC or Zoom



https://www.midsoundfisheries.org/project/project-pfile-point-no-point/

Past Meeting Notes

Agenda, Slides

Agenda, Slides

Agenda

Agenda, Slides

Agenda, Slides

Agenda, Slides

Agenda, Data

Presentation, Q&A

January 27, 2022

February 24, 2022

March 31, 2022

April 28, 2022

May 25, 2022

June 30, 2022

July 28, 2022

August 25 2022

### **Estuary Restoration Shorts:**

2:02 - ESRP (Funding for PNP)

2:05 - <u>Smith Island Tide Returns</u> (2018 in Snohomish County to the E)

6:26 <u>Duckabush Estuary Restoration plans</u> (to the South)

2:28 - Willapa Bay Estuary Restoration (2009: near Long Beach to the SW)